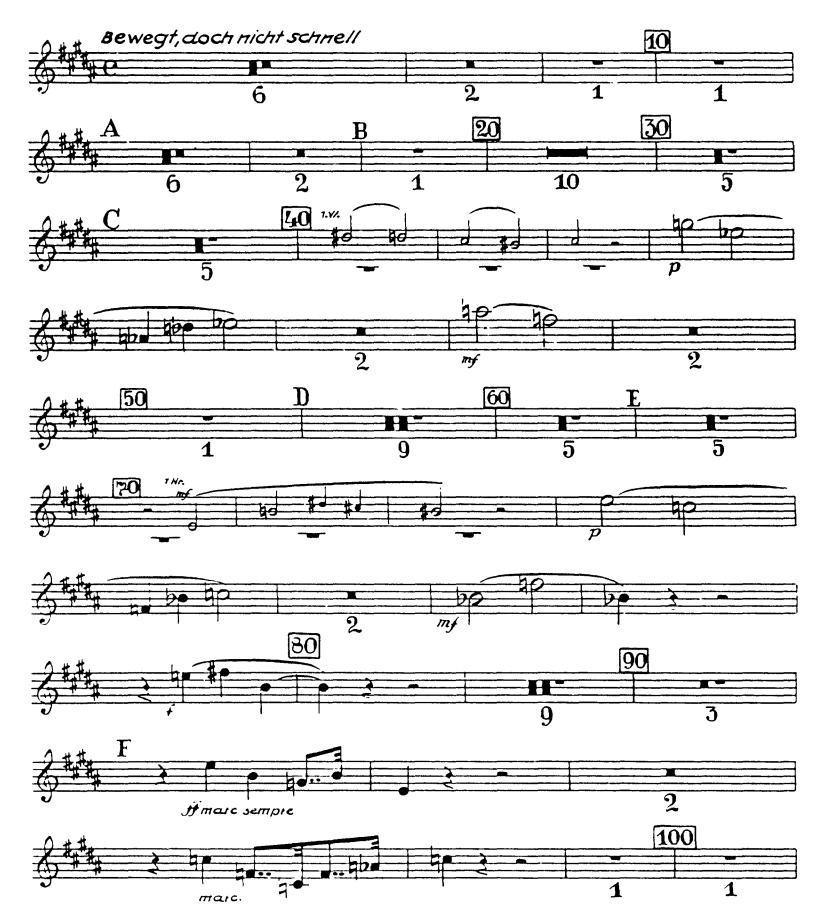

#### Bruckner — Symphony No. 7 in E Major Orchestra Musician's CD-ROM LIBRARY

1. Satz tacet

2. Baß-Tuba in F