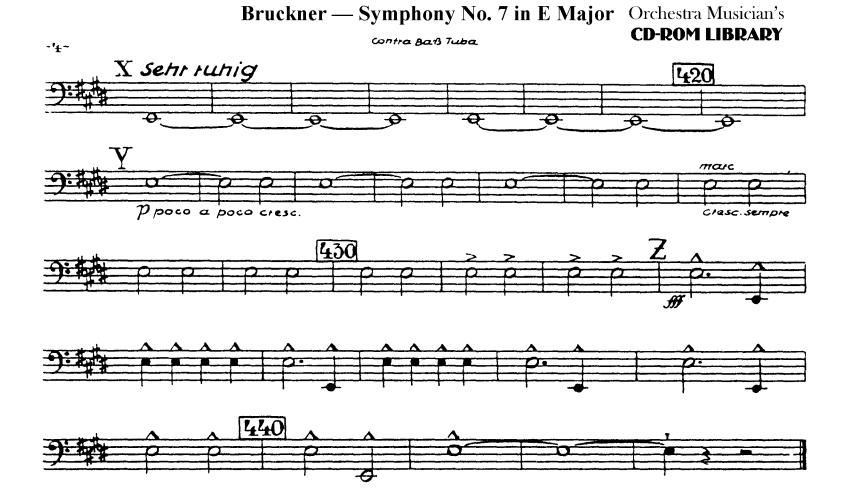

## 4. Satz (Finale)

Bruckner — Symphony No. 7 in E Major Orchestra Musician's

Orchestra Musician's Bruckner — Symphony No. 7 in E Major CD-ROM LIBRARY

1. Satz

Kontra-Baßtuba

contra Baß Tuba