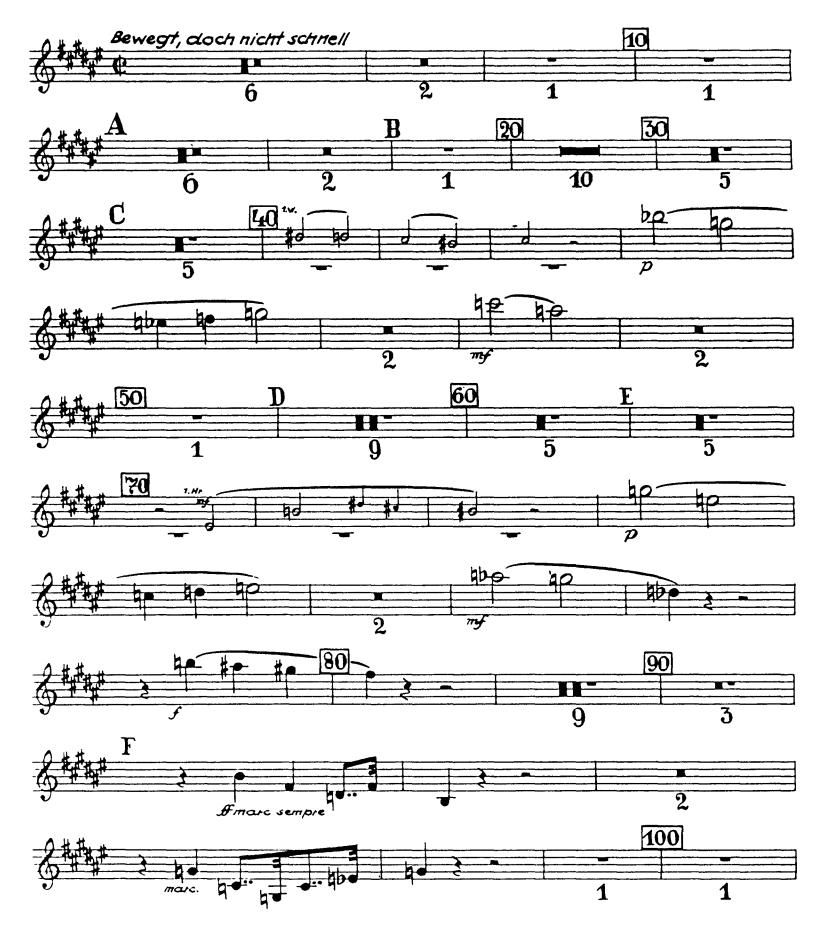

## 4. Satz (Finale)

Bruckner — Symphony No. 7 in E Major Orchestra Musician's

Orchestra Musician's Bruckner — Symphony No. 7 in E Major CD-ROM LIBRARY

1. Satz

Kontra-Baßtuba

contra Baß Tuba