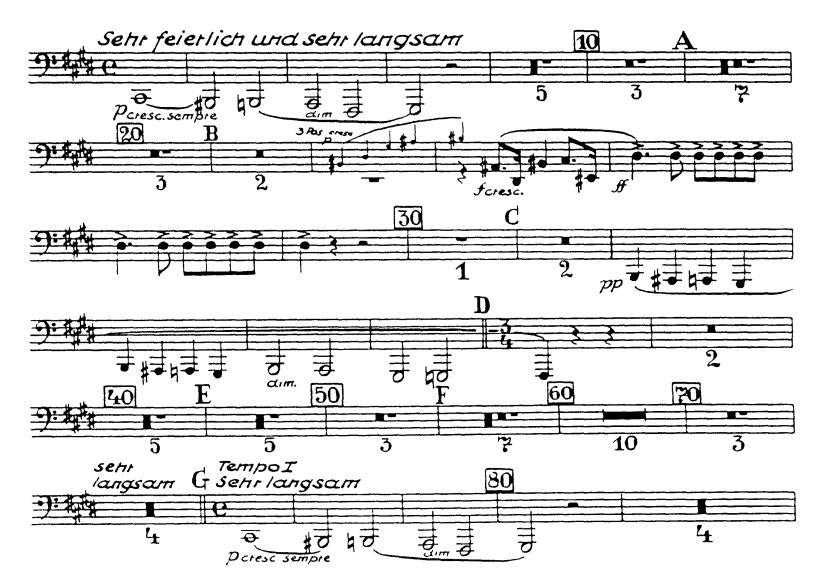

## 4. Satz (Finale)

Bruckner — Symphony No. 7 in E Major Orchestra Musician's

Orchestra Musician's Bruckner — Symphony No. 7 in E Major CD-ROM LIBRARY

1. Satz

Kontra-Baßtuba

contra Baß Tuba