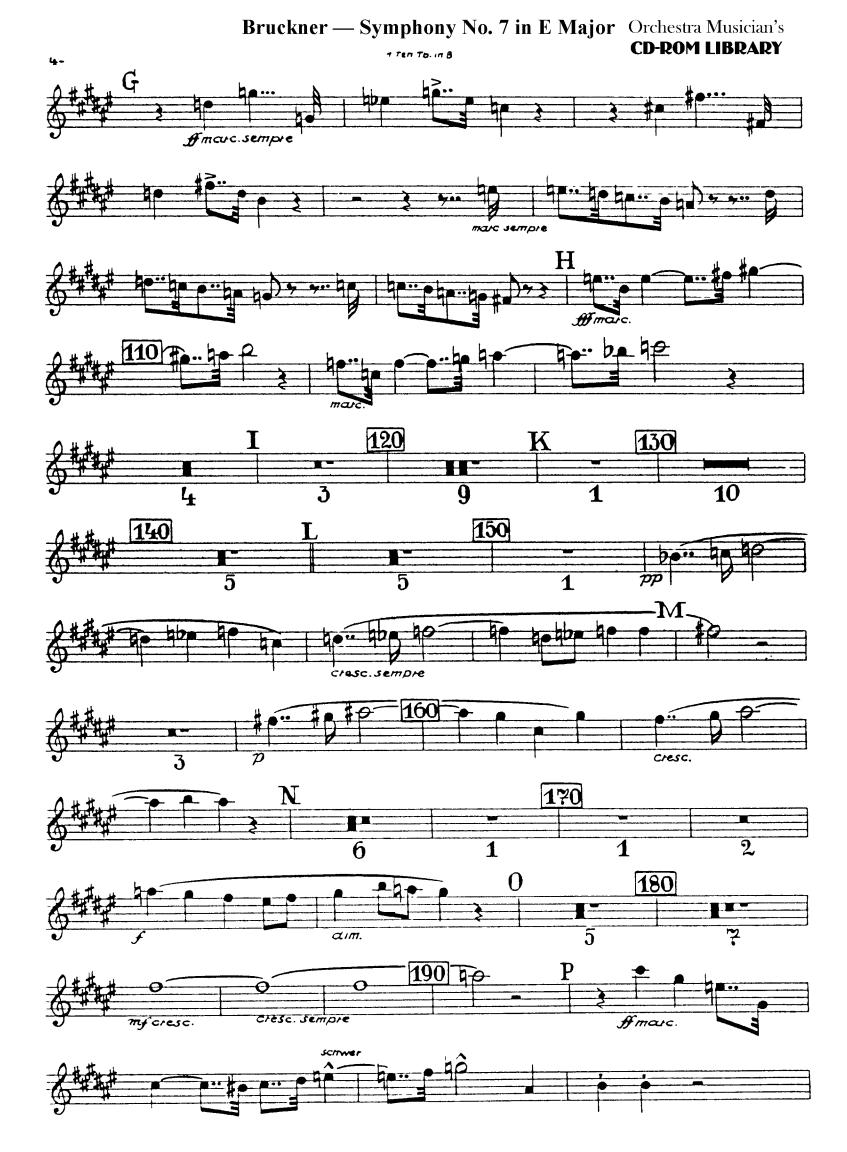

#### Bruckner — Symphony No. 7 in E Major Orchestra Musician's CD-ROM LIBRARY

1. Satz tacet

2. Baß-Tuba in F