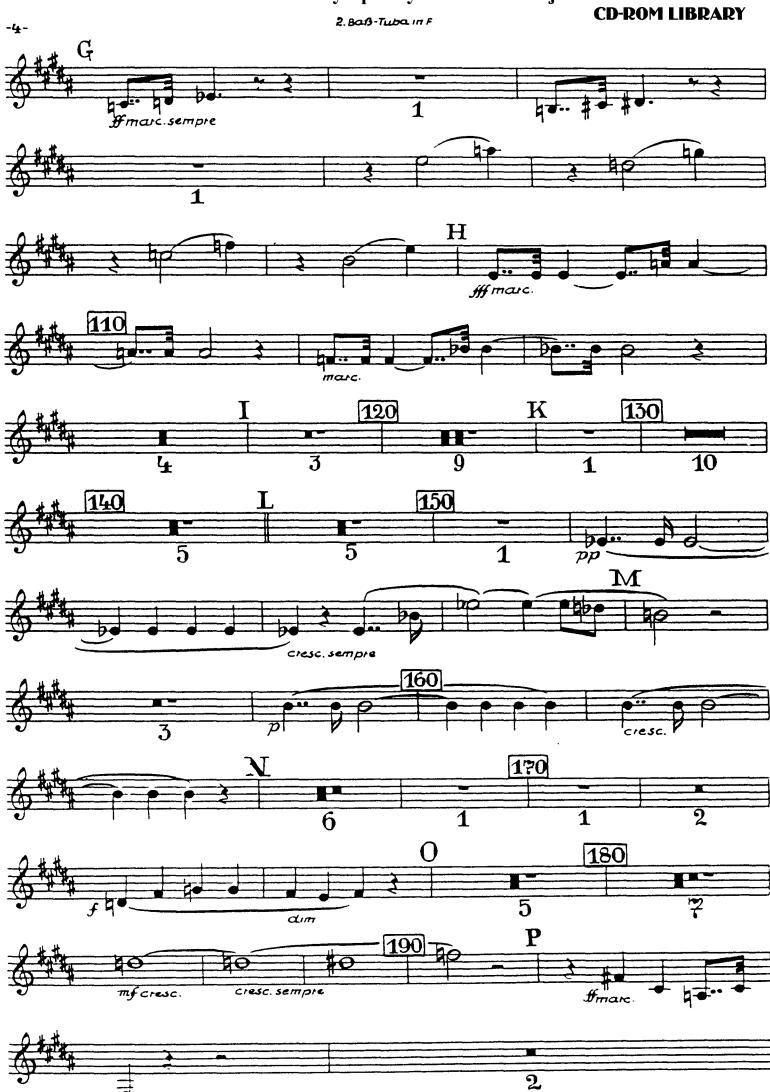

## 4. Satz (Finale)

Bruckner — Symphony No. 7 in E Major Orchestra Musician's

Orchestra Musician's Bruckner — Symphony No. 7 in E Major CD-ROM LIBRARY

1. Satz

Kontra-Baßtuba

contra Baß Tuba