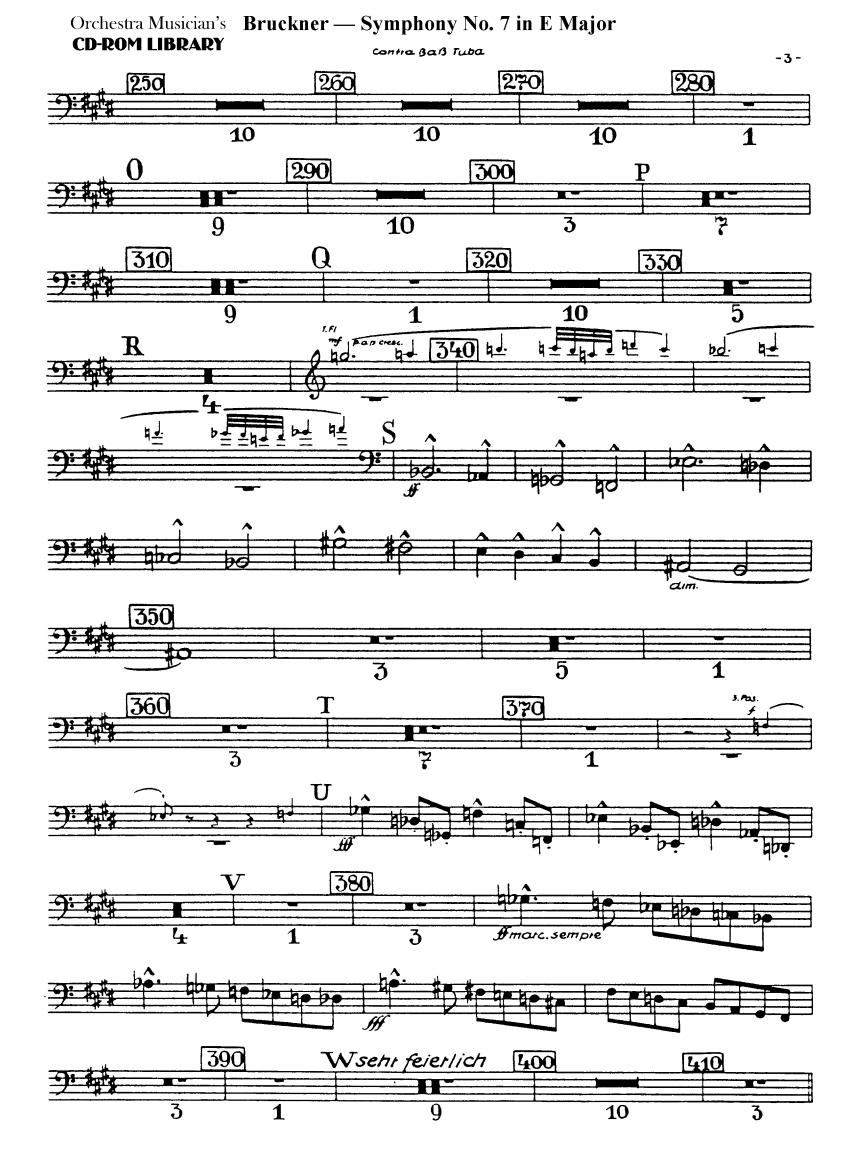

## 4. Satz (Finale)

Bruckner — Symphony No. 7 in E Major Orchestra Musician's

Orchestra Musician's Bruckner — Symphony No. 7 in E Major CD-ROM LIBRARY

1. Satz

Kontra-Baßtuba

contra Baß Tuba