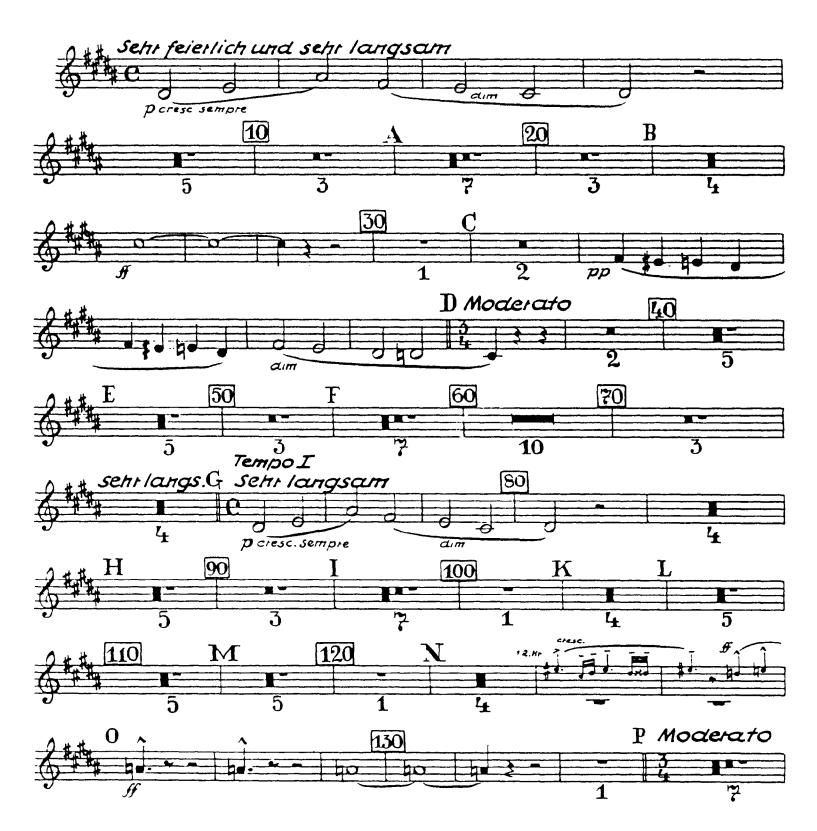

#### Bruckner — Symphony No. 7 in E Major Orchestra Musician's CD-ROM LIBRARY

1. Satz tacet

2. Baß-Tuba in F