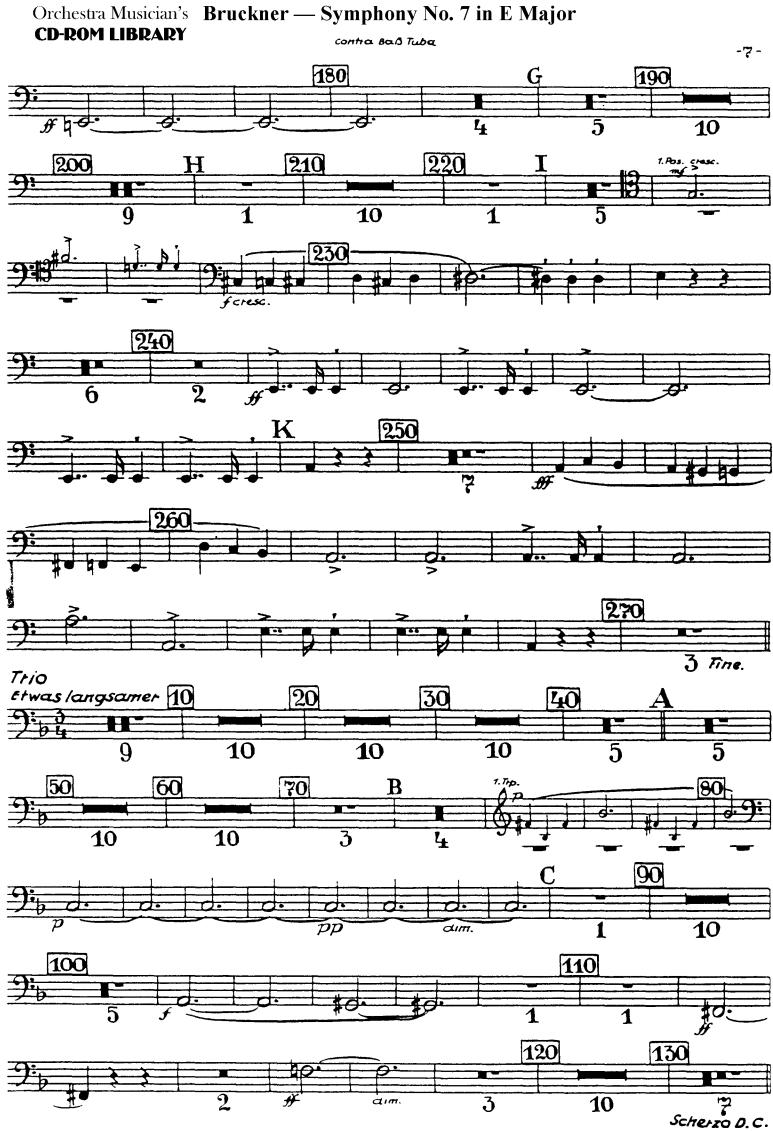

## 4. Satz (Finale)

Bruckner — Symphony No. 7 in E Major Orchestra Musician's

Orchestra Musician's Bruckner — Symphony No. 7 in E Major CD-ROM LIBRARY

1. Satz

Kontra-Baßtuba

contra Baß Tuba

#### **CD-ROM LIBRARY**

### 3. Satz (Scherzo)

contra 8a.6 Tuba