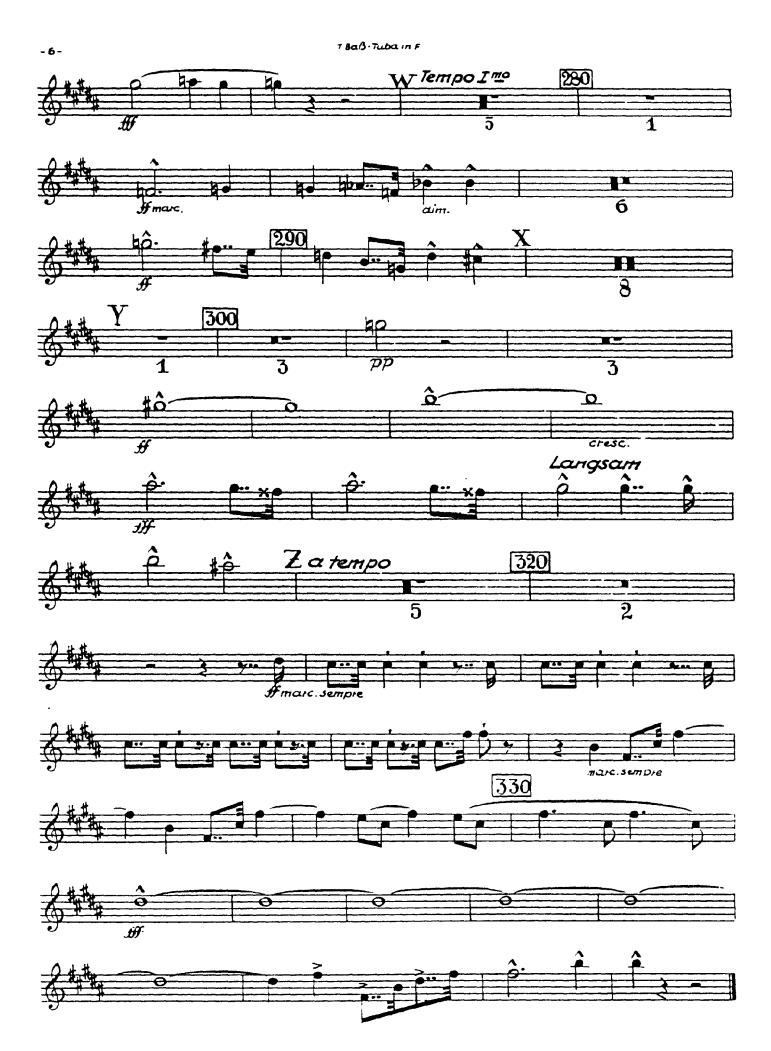

1. Satz tacet

1. Tenor-Tuba in B





\_\_\_\_\_

### 3. Satz (Scherzo) tacet

## 4. Satz (Finale)





Orchestra Musician's Bruckner — Symphony No. 7 in E Major







1. Satz tacet

1. Baß-Tuba in F





in the second se

### 3. Satz (Scherzo) tacet

### 4. Satz (Finale)





### Bruckner — Symphony No. 7 in E Major Orchestra Musician's





#### Bruckner — Symphony No. 7 in E Major Orchestra Musician's CD-ROM LIBRARY





1. Satz tacet

2. Baß-Tuba in F





### 3. Satz (Scherzo) tacet

## 4. Satz (Finale)





Bruckner — Symphony No. 7 in E Major Orchestra Musician's



Orchestra Musician's Bruckner — Symphony No. 7 in E Major CD-ROM LIBRARY





1. Satz

Kontra-Baßtuba













contra Baß Tuba

#### **CD-ROM LIBRARY**

### 3. Satz (Scherzo)





contra 8a.6 Tuba