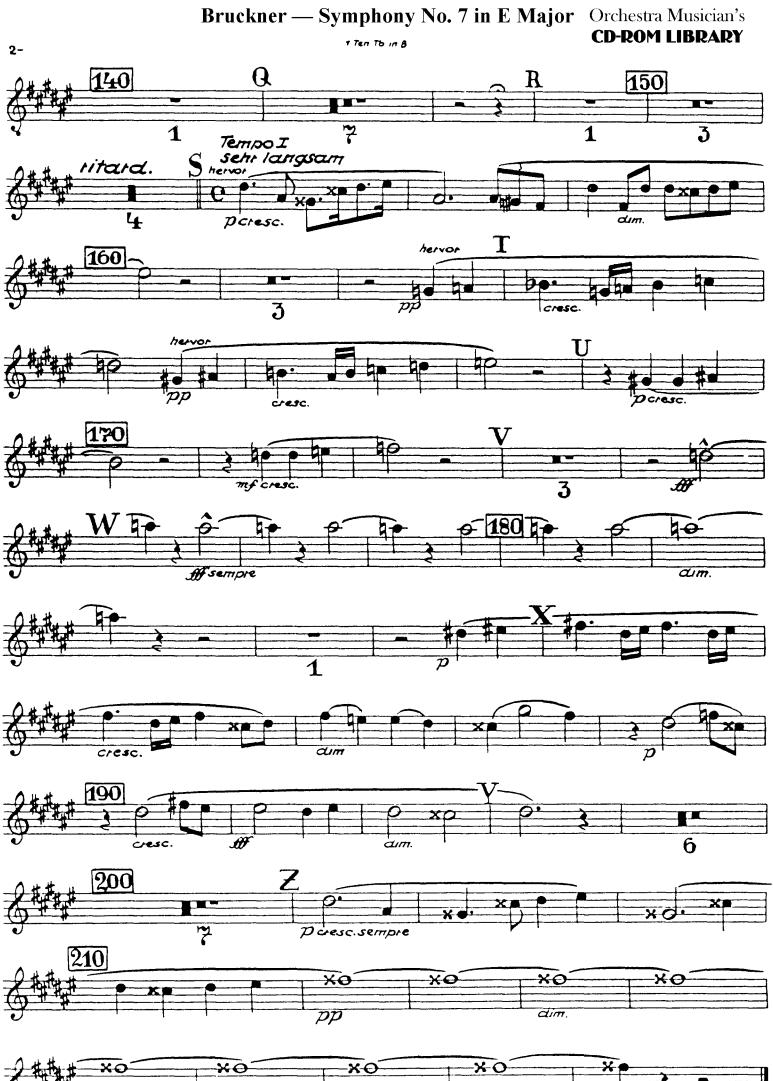

1. Satz tacet

1. Tenor-Tuba in B





\_\_\_\_\_

### 3. Satz (Scherzo) tacet

## 4. Satz (Finale)





Orchestra Musician's Bruckner — Symphony No. 7 in E Major







1. Satz tacet

1. Baß-Tuba in F





in the second se

### 3. Satz (Scherzo) tacet

### 4. Satz (Finale)





### Bruckner — Symphony No. 7 in E Major Orchestra Musician's





#### Bruckner — Symphony No. 7 in E Major Orchestra Musician's CD-ROM LIBRARY





1. Satz tacet

2. Baß-Tuba in F





### 3. Satz (Scherzo) tacet

## 4. Satz (Finale)





Bruckner — Symphony No. 7 in E Major Orchestra Musician's



Orchestra Musician's Bruckner — Symphony No. 7 in E Major CD-ROM LIBRARY





1. Satz

Kontra-Baßtuba













contra Baß Tuba

#### **CD-ROM LIBRARY**

### 3. Satz (Scherzo)





contra 8a.6 Tuba