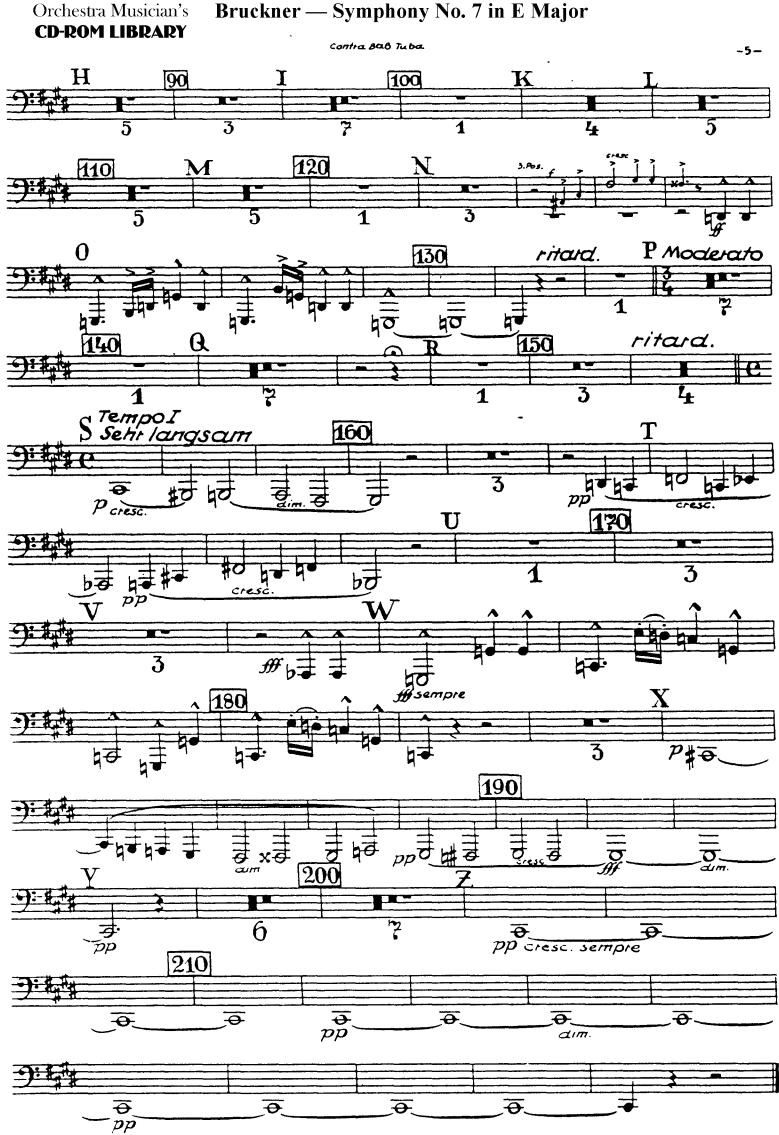

## 4. Satz (Finale)

Bruckner — Symphony No. 7 in E Major Orchestra Musician's

Orchestra Musician's Bruckner — Symphony No. 7 in E Major CD-ROM LIBRARY

1. Satz

Kontra-Baßtuba

contra Baß Tuba