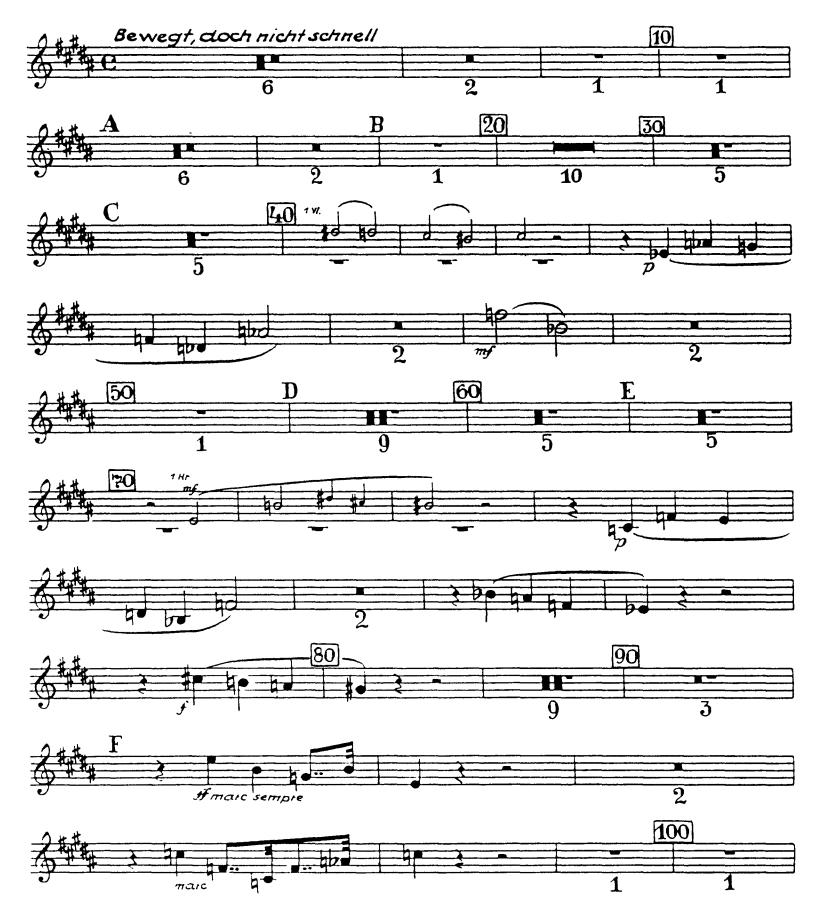

## 4. Satz (Finale)

Bruckner — Symphony No. 7 in E Major Orchestra Musician's

Orchestra Musician's Bruckner — Symphony No. 7 in E Major CD-ROM LIBRARY

1. Satz

Kontra-Baßtuba

contra Baß Tuba