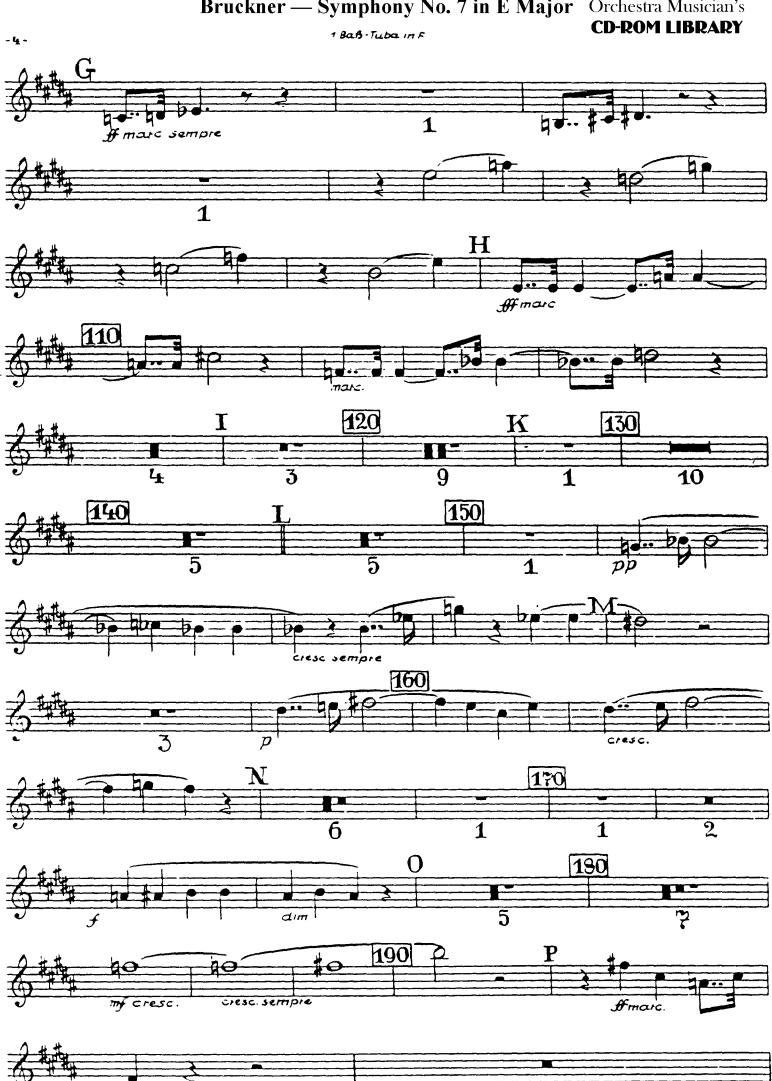

## 4. Satz (Finale)

Bruckner — Symphony No. 7 in E Major Orchestra Musician's

Orchestra Musician's Bruckner — Symphony No. 7 in E Major CD-ROM LIBRARY

1. Satz

Kontra-Baßtuba

contra Baß Tuba