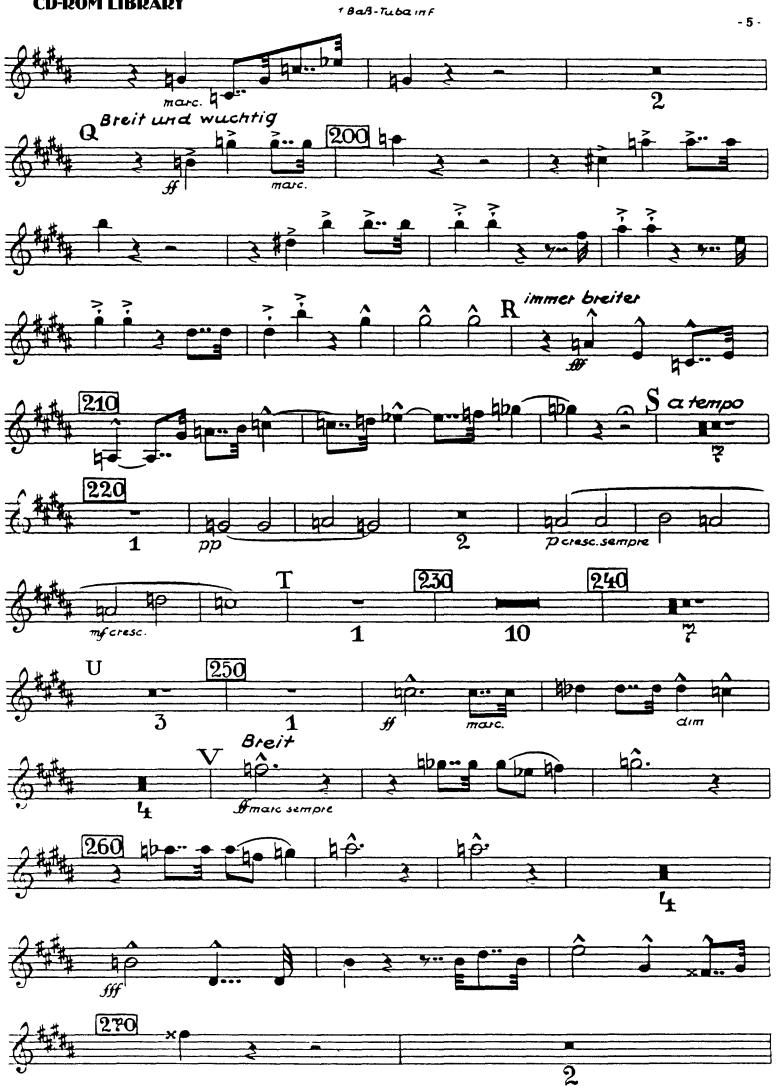

1. Satz tacet

1. Tenor-Tuba in B





\_\_\_\_\_

### 3. Satz (Scherzo) tacet

## 4. Satz (Finale)





Orchestra Musician's Bruckner — Symphony No. 7 in E Major







1. Satz tacet

1. Baß-Tuba in F





in the second se

### 3. Satz (Scherzo) tacet

### 4. Satz (Finale)





### Bruckner — Symphony No. 7 in E Major Orchestra Musician's





#### Bruckner — Symphony No. 7 in E Major Orchestra Musician's CD-ROM LIBRARY





1. Satz tacet

2. Baß-Tuba in F





### 3. Satz (Scherzo) tacet

## 4. Satz (Finale)





Bruckner — Symphony No. 7 in E Major Orchestra Musician's



Orchestra Musician's Bruckner — Symphony No. 7 in E Major CD-ROM LIBRARY





1. Satz

Kontra-Baßtuba













contra Baß Tuba

#### **CD-ROM LIBRARY**

### 3. Satz (Scherzo)





contra 8a.6 Tuba