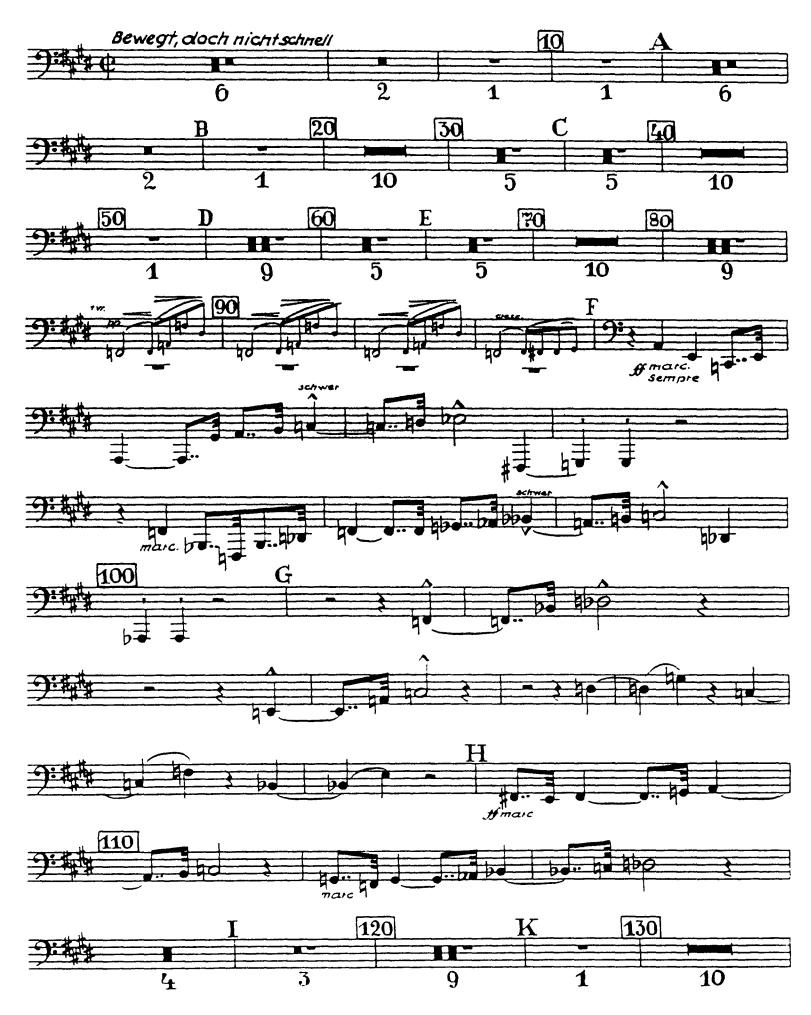

## 4. Satz (Finale)

Orchestra Musician's Bruckner — Symphony No. 7 in E Major

1. Satz tacet

1. Baß-Tuba in F

in the second se