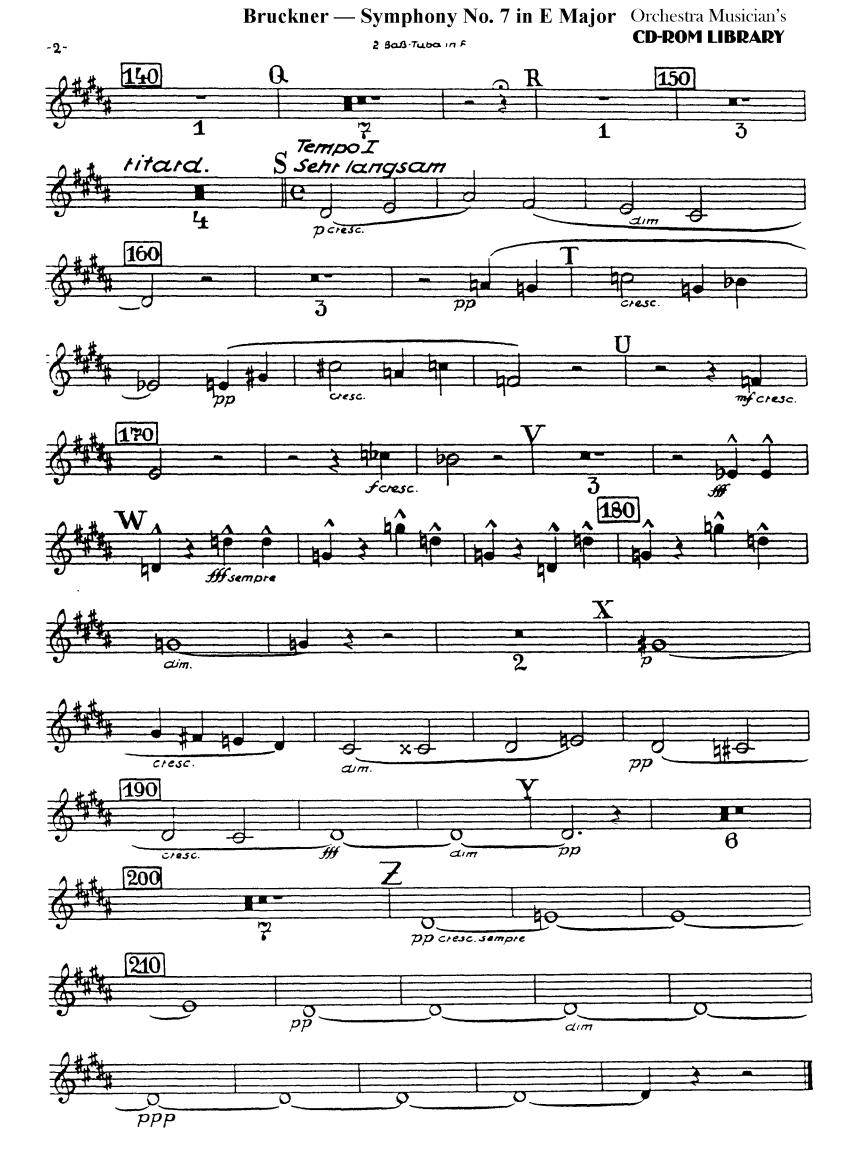

#### Bruckner — Symphony No. 7 in E Major Orchestra Musician's CD-ROM LIBRARY

1. Satz tacet

2. Baß-Tuba in F