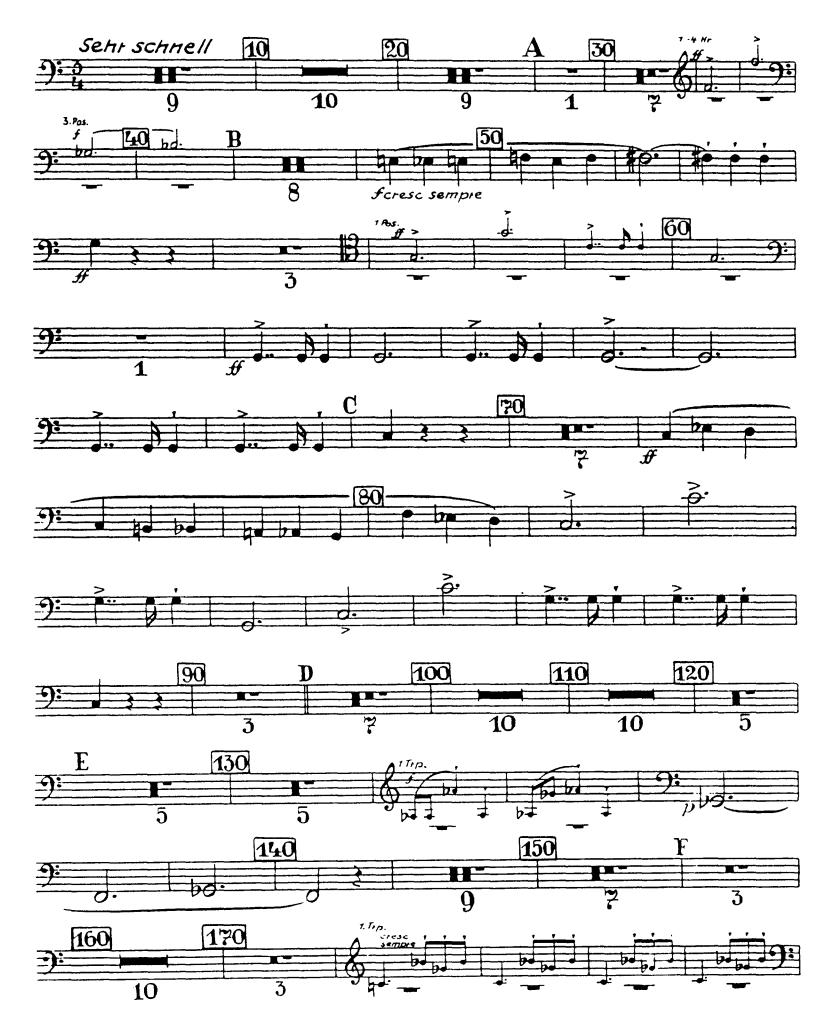

#### Bruckner — Symphony No. 7 in E Major Orchestra Musician's CD-ROM LIBRARY

1. Satz tacet

2. Baß-Tuba in F

## 4. Satz (Finale)

Bruckner — Symphony No. 7 in E Major Orchestra Musician's

Orchestra Musician's Bruckner — Symphony No. 7 in E Major CD-ROM LIBRARY

1. Satz

Kontra-Baßtuba

contra Baß Tuba