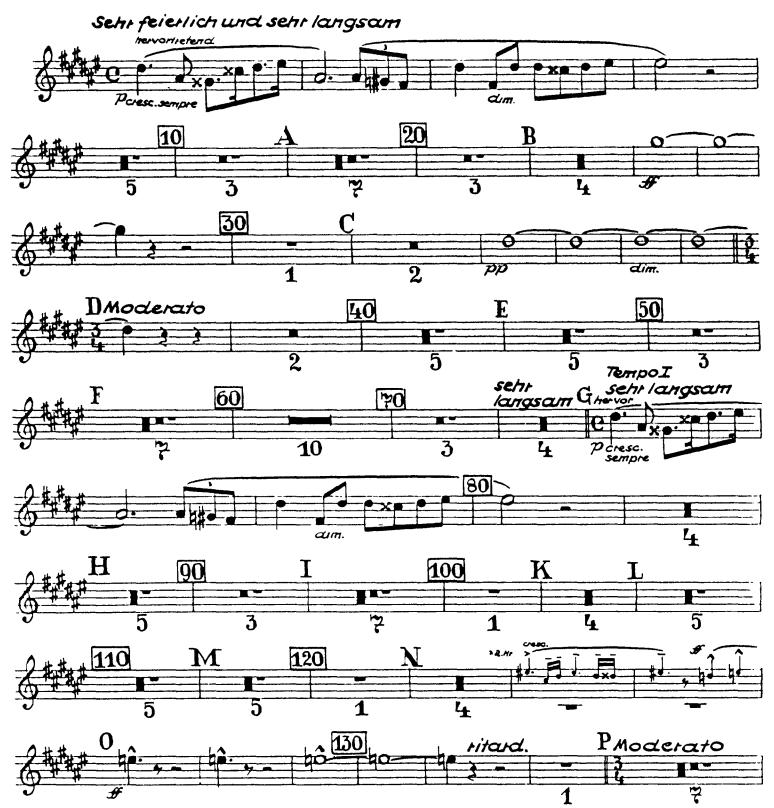

## 4. Satz (Finale)

Orchestra Musician's Bruckner — Symphony No. 7 in E Major

1. Satz tacet

1. Baß-Tuba in F

in the second se