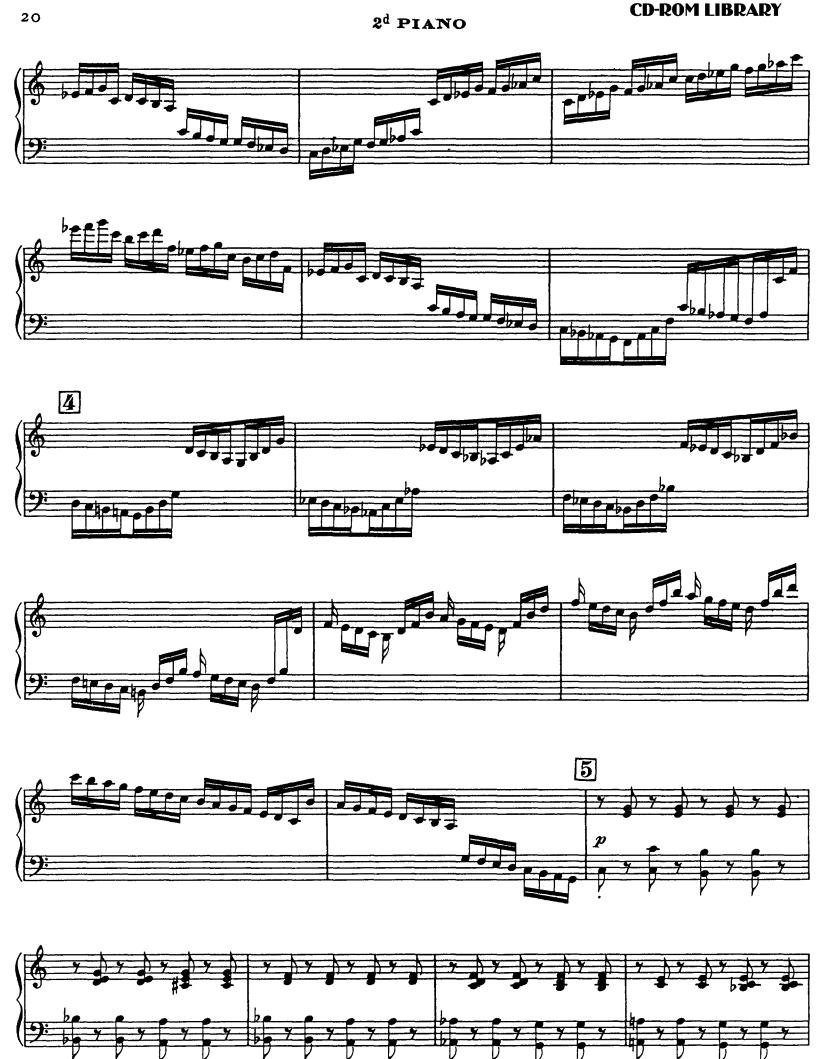

## Hémiones

(Animaux véloces)











#### 1er PIANO







# Ľ Éléphant





#### Kangourous























#### Volière



#### Pianistes



## CD-ROM LIBRARY 1er PIANO



1er PIANO

## Nº 12

#### Fossiles









Final















# Camille Saint-Saens Carnival of the Animals

2d PIANO

#### Introduction

## Nº1 et Marche Royale du Lion









2d PIANO

#### Hémiones









#### 2<sup>d</sup> PIANO



#### 2d PIANO

Nº 4

#### Tortues



Nº 5

L'Eléphant







2<sup>d</sup> PIANO

Nº 6

## Kangourous



## Aquarium





10







# Nº 8 Personnages à longues oreilles



## Nº 9 Le coucou au fond des bois



#### **CD-ROM LIBRARY**







Nº 10

Volière









# Nº 11 Pianistes





16

## Nº 12

#### Fossiles



2<sup>d</sup> PIANO



## Le Cygne



Final