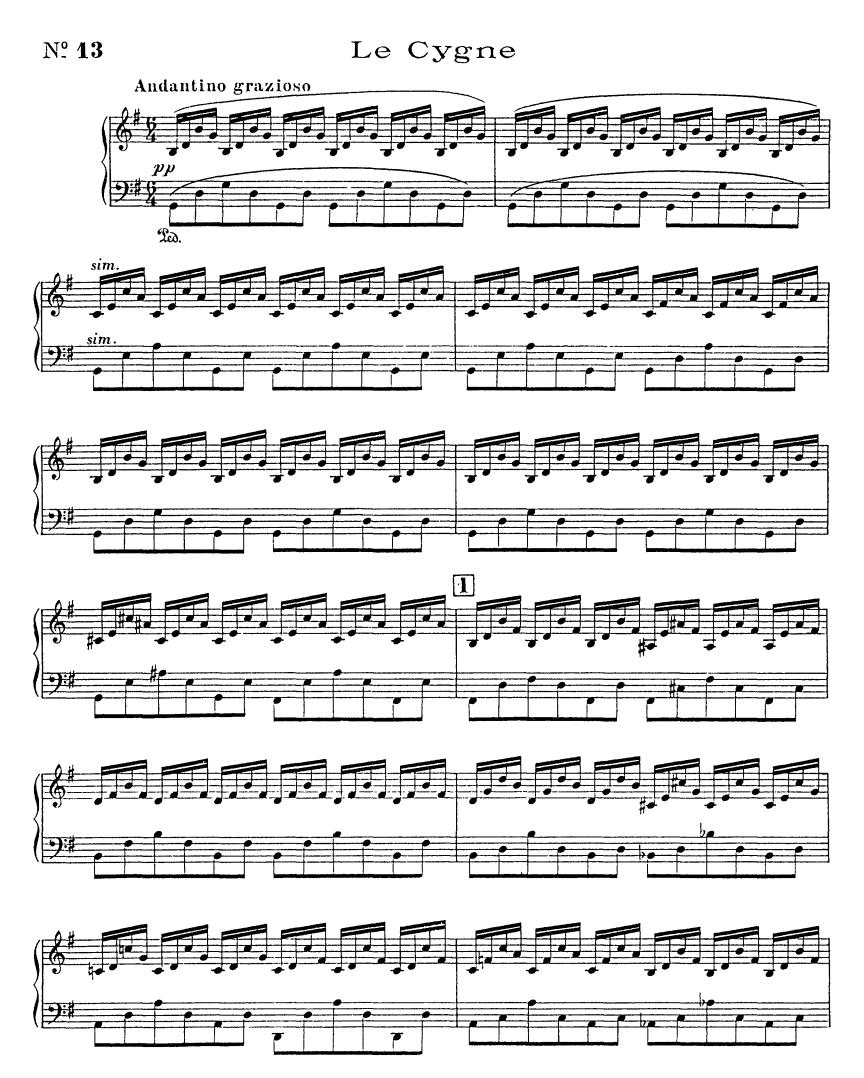

# Camille Saint-Saens Carnival of the Animals

1er PIANO

#### Introduction

# Nº1 et Marche Royale du Lion









3







#### Nº 2

## Poules et Coqs







## Hémiones

(Animaux véloces)











#### 1er PIANO







# Ľ Éléphant





#### Kangourous























#### Volière



#### Pianistes



## CD-ROM LIBRARY 1er PIANO



1er PIANO

## Nº 12

#### Fossiles









Final















# Camille Saint-Saens Carnival of the Animals

2d PIANO

#### Introduction

## Nº1 et Marche Royale du Lion









2d PIANO

#### Hémiones









#### 2<sup>d</sup> PIANO



#### 2d PIANO

Nº 4

#### Tortues



Nº 5

L'Eléphant







2<sup>d</sup> PIANO

Nº 6

## Kangourous



## Aquarium





10







# Nº 8 Personnages à longues oreilles



## Nº 9 Le coucou au fond des bois



#### **CD-ROM LIBRARY**







Nº 10

Volière









# Nº 11 Pianistes





16

## Nº 12

#### Fossiles



2<sup>d</sup> PIANO



## Le Cygne



Final