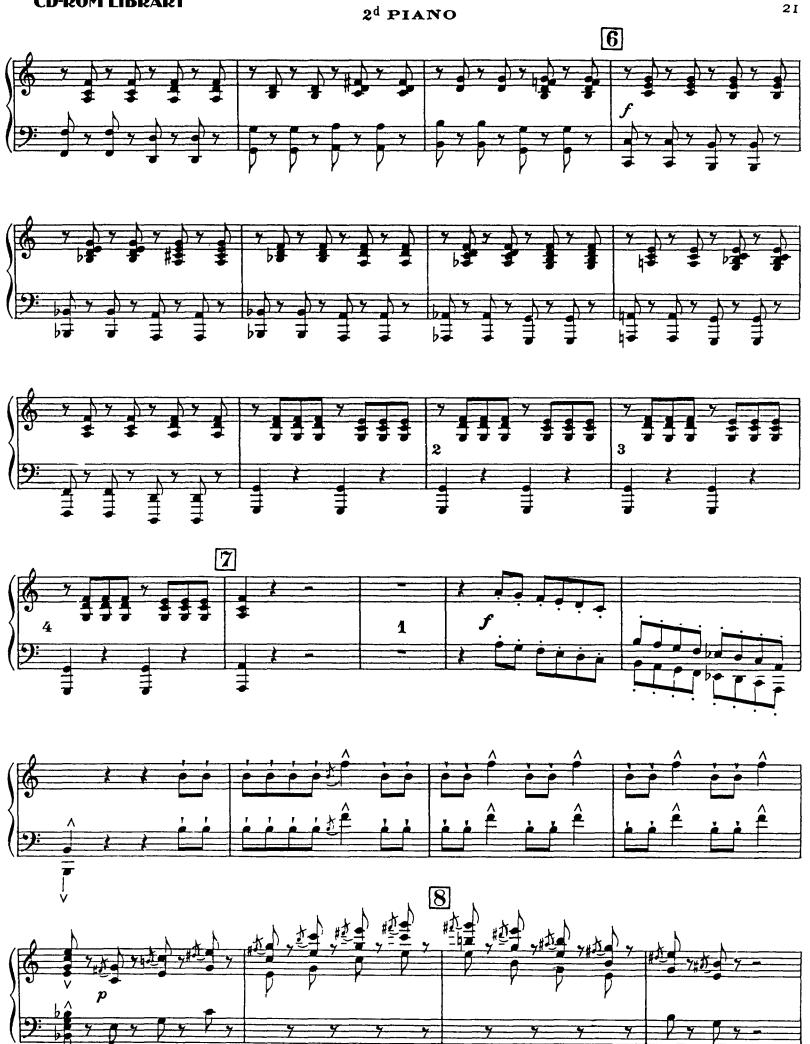

## Hémiones

(Animaux véloces)











#### 1er PIANO







# Ľ Éléphant





#### Kangourous























#### Volière



#### Pianistes



## CD-ROM LIBRARY 1er PIANO



1er PIANO

## Nº 12

#### Fossiles









Final















# Camille Saint-Saens Carnival of the Animals

2d PIANO

#### Introduction

## Nº1 et Marche Royale du Lion









2d PIANO

#### Hémiones









#### 2<sup>d</sup> PIANO



#### 2d PIANO

Nº 4

#### Tortues



Nº 5

L'Eléphant







2<sup>d</sup> PIANO

Nº 6

## Kangourous



## Aquarium





10







# Nº 8 Personnages à longues oreilles



## Nº 9 Le coucou au fond des bois



#### **CD-ROM LIBRARY**







Nº 10

Volière









# Nº 11 Pianistes





16

## Nº 12

#### Fossiles



2<sup>d</sup> PIANO



## Le Cygne



Final