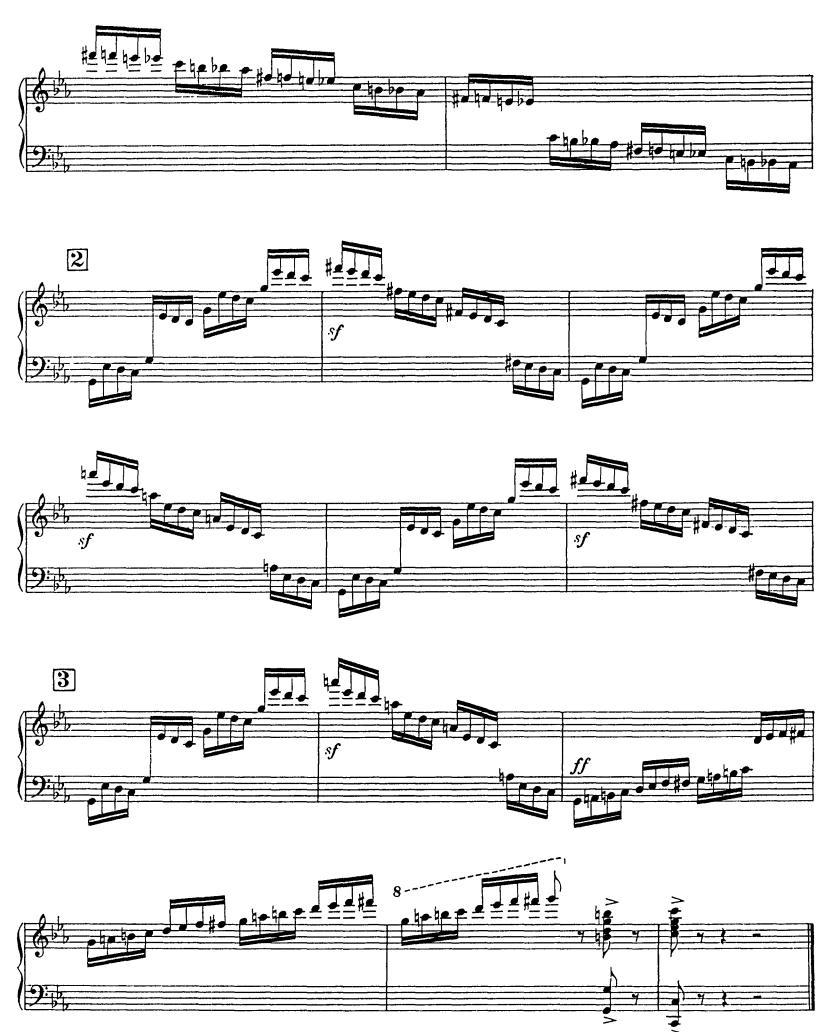

# Camille Saint-Saens Carnival of the Animals

1er PIANO

#### Introduction

# Nº1 et Marche Royale du Lion









3







#### Nº 2

## Poules et Coqs







## Hémiones

(Animaux véloces)











#### 1er PIANO







# Ľ Éléphant





#### Kangourous























#### Volière



#### Pianistes



## CD-ROM LIBRARY 1er PIANO



1er PIANO

## Nº 12

#### Fossiles









Final















# Camille Saint-Saens Carnival of the Animals

2d PIANO

#### Introduction

## Nº1 et Marche Royale du Lion









2d PIANO

#### Hémiones









#### 2<sup>d</sup> PIANO



#### 2d PIANO

Nº 4

#### Tortues



Nº 5

L'Eléphant







2<sup>d</sup> PIANO

Nº 6

## Kangourous



## Aquarium





10







# Nº 8 Personnages à longues oreilles



## Nº 9 Le coucou au fond des bois



#### **CD-ROM LIBRARY**







Nº 10

Volière









# Nº 11 Pianistes





16

## Nº 12

#### Fossiles



2<sup>d</sup> PIANO



## Le Cygne



Final