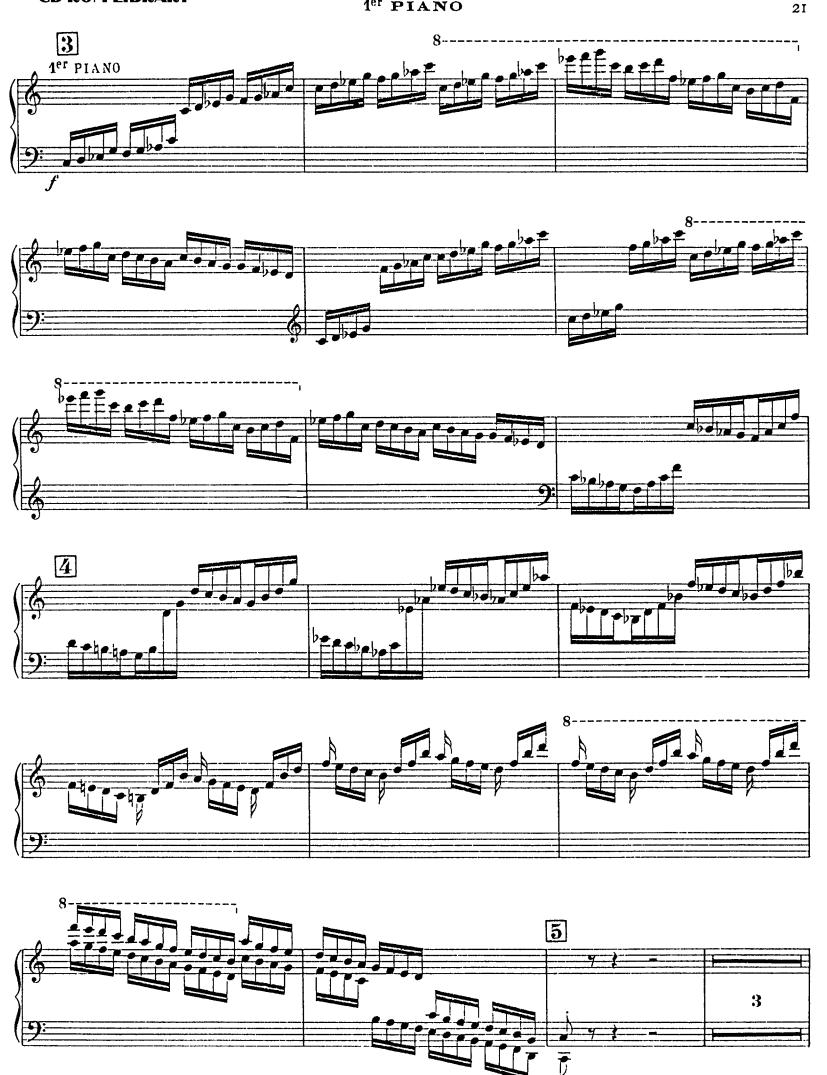

# Camille Saint-Saens Carnival of the Animals

1er PIANO

#### Introduction

# Nº1 et Marche Royale du Lion









3







#### Nº 2

## Poules et Coqs







## Hémiones

(Animaux véloces)











#### 1er PIANO







# Ľ Éléphant





#### Kangourous























#### Volière



#### Pianistes



## CD-ROM LIBRARY 1er PIANO



1er PIANO

## Nº 12

#### Fossiles









Final















# Camille Saint-Saens Carnival of the Animals

2d PIANO

#### Introduction

## Nº1 et Marche Royale du Lion









2d PIANO

#### Hémiones









#### 2<sup>d</sup> PIANO



#### 2d PIANO

Nº 4

#### Tortues



Nº 5

L'Eléphant







2<sup>d</sup> PIANO

Nº 6

## Kangourous



## Aquarium





10







# Nº 8 Personnages à longues oreilles



## Nº 9 Le coucou au fond des bois



#### **CD-ROM LIBRARY**







Nº 10

Volière









# Nº 11 Pianistes





16

## Nº 12

#### Fossiles



2<sup>d</sup> PIANO



## Le Cygne



Final