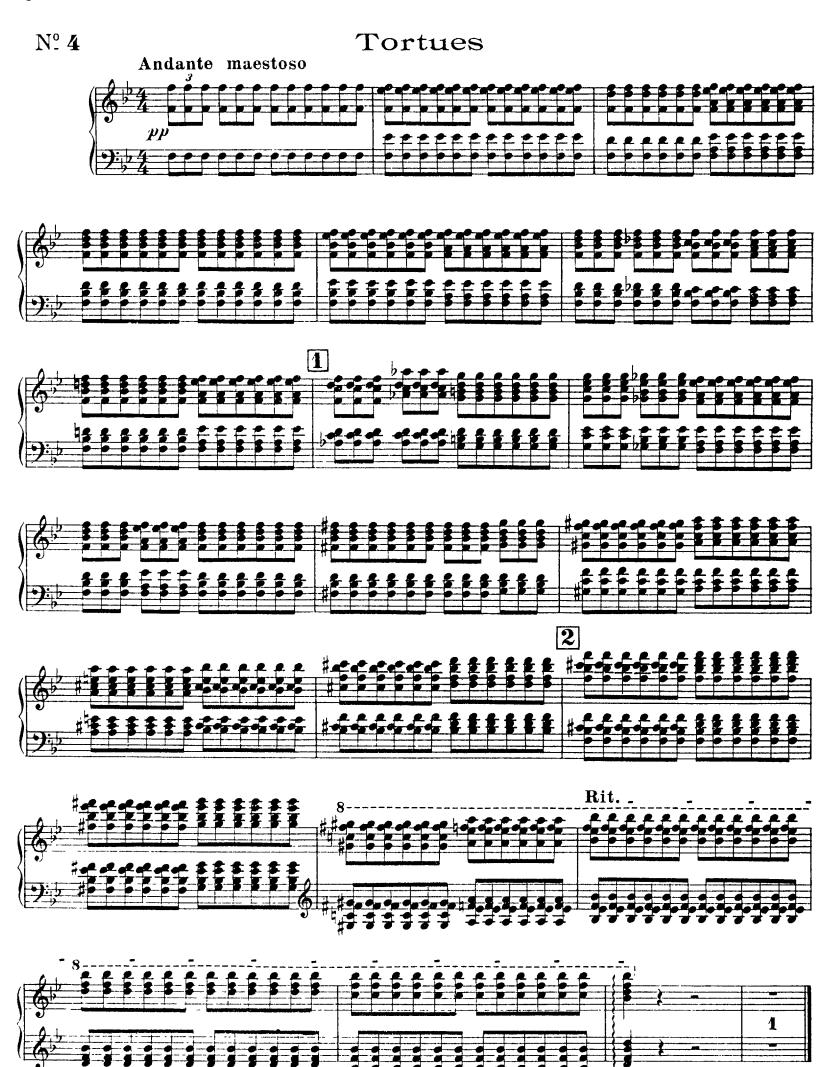

# Camille Saint-Saens Carnival of the Animals

1er PIANO

#### Introduction

# Nº1 et Marche Royale du Lion









3







#### Nº 2

## Poules et Coqs







## Hémiones

(Animaux véloces)











#### 1er PIANO







# Ľ Éléphant





#### Kangourous























#### Volière



#### Pianistes



## CD-ROM LIBRARY 1er PIANO



1er PIANO

## Nº 12

#### Fossiles









Final















# Camille Saint-Saens Carnival of the Animals

2d PIANO

#### Introduction

## Nº1 et Marche Royale du Lion









2d PIANO

#### Hémiones









#### 2<sup>d</sup> PIANO



#### 2d PIANO

Nº 4

#### Tortues



Nº 5

L'Eléphant







2<sup>d</sup> PIANO

Nº 6

## Kangourous



## Aquarium





10







# Nº 8 Personnages à longues oreilles



## Nº 9 Le coucou au fond des bois



#### **CD-ROM LIBRARY**







Nº 10

Volière









# Nº 11 Pianistes





16

## Nº 12

#### Fossiles



2<sup>d</sup> PIANO



## Le Cygne



Final