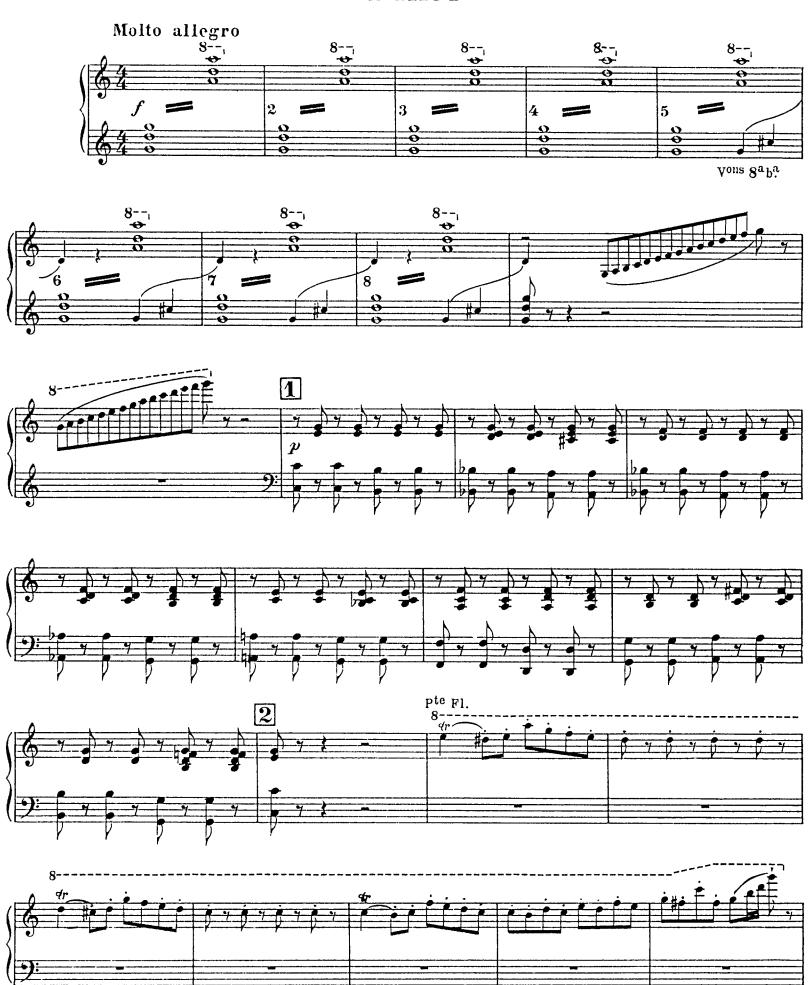

# Camille Saint-Saens Carnival of the Animals

1er PIANO

#### Introduction

# Nº1 et Marche Royale du Lion









3







#### Nº 2

## Poules et Coqs







## Hémiones

(Animaux véloces)











#### 1er PIANO







# Ľ Éléphant





#### Kangourous























#### Volière



#### Pianistes



## CD-ROM LIBRARY 1er PIANO



1er PIANO

## Nº 12

#### Fossiles









Final















# Camille Saint-Saens Carnival of the Animals

2d PIANO

#### Introduction

## Nº1 et Marche Royale du Lion









2d PIANO

#### Hémiones









#### 2<sup>d</sup> PIANO



#### 2d PIANO

Nº 4

#### Tortues



Nº 5

L'Eléphant







2<sup>d</sup> PIANO

Nº 6

## Kangourous



## Aquarium





10







# Nº 8 Personnages à longues oreilles



## Nº 9 Le coucou au fond des bois



#### **CD-ROM LIBRARY**







Nº 10

Volière









# Nº 11 Pianistes





16

## Nº 12

#### Fossiles



2<sup>d</sup> PIANO



## Le Cygne



Final