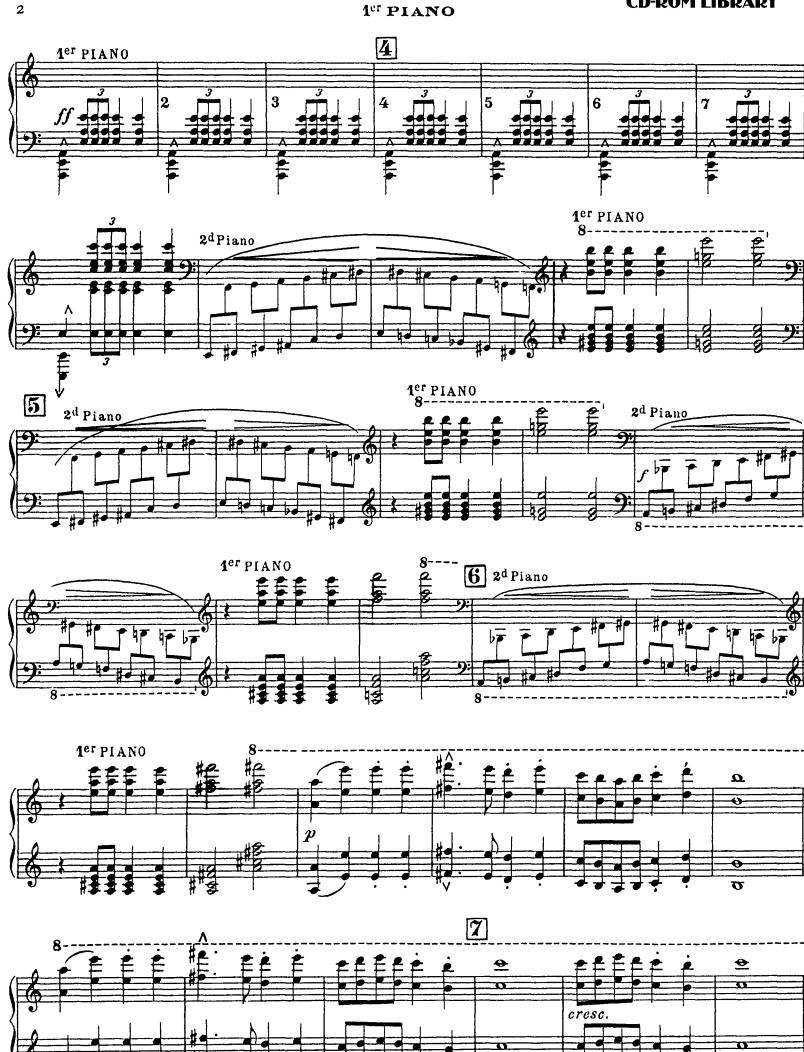

# Camille Saint-Saens Carnival of the Animals

1er PIANO

#### Introduction

# Nº1 et Marche Royale du Lion









3







#### Nº 2

## Poules et Coqs







## Hémiones

(Animaux véloces)











#### 1er PIANO







# Ľ Éléphant





#### Kangourous























#### Volière



#### Pianistes



## CD-ROM LIBRARY 1er PIANO



1er PIANO

## Nº 12

#### Fossiles









Final















# Camille Saint-Saens Carnival of the Animals

2d PIANO

#### Introduction

## Nº1 et Marche Royale du Lion









2d PIANO

#### Hémiones









#### 2<sup>d</sup> PIANO



#### 2d PIANO

Nº 4

#### Tortues



Nº 5

L'Eléphant







2<sup>d</sup> PIANO

Nº 6

## Kangourous



## Aquarium





10







# Nº 8 Personnages à longues oreilles



## Nº 9 Le coucou au fond des bois



#### **CD-ROM LIBRARY**







Nº 10

Volière









# Nº 11 Pianistes





16

## Nº 12

#### Fossiles