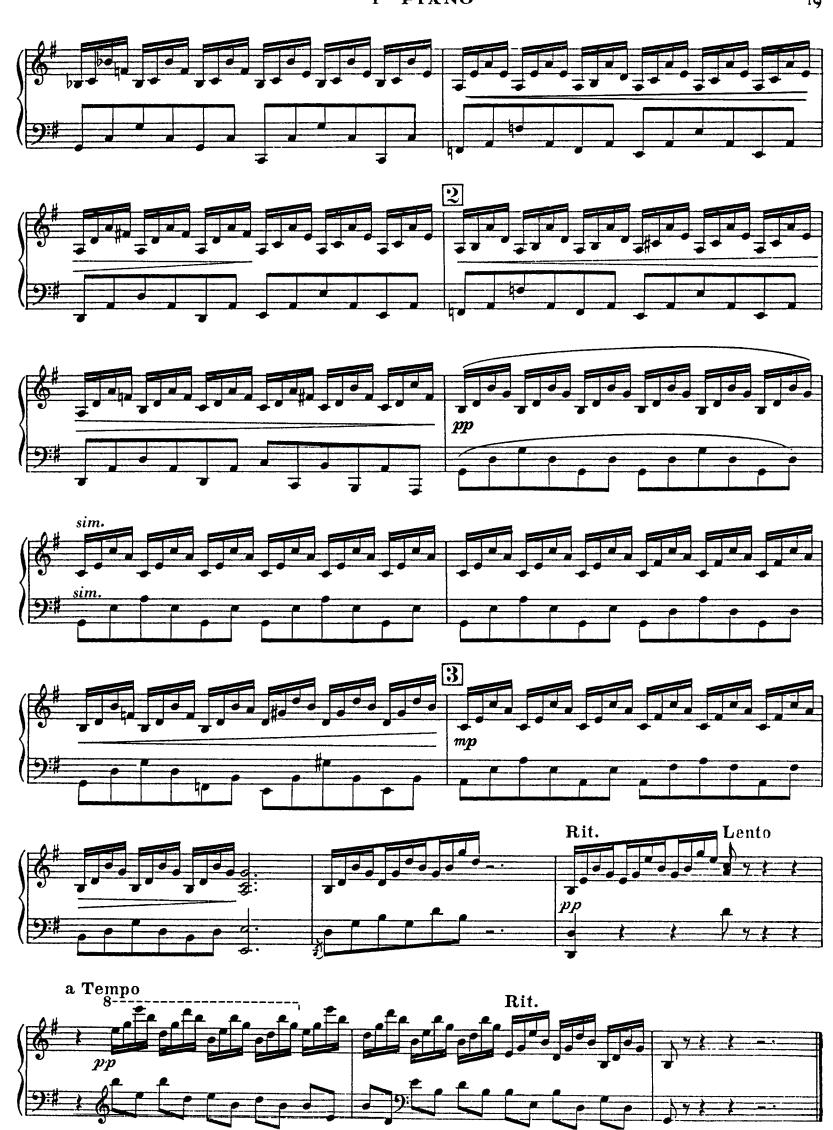

# Camille Saint-Saens Carnival of the Animals

1er PIANO

#### Introduction

# Nº1 et Marche Royale du Lion









3







#### Nº 2

## Poules et Coqs







## Hémiones

(Animaux véloces)











#### 1er PIANO







# Ľ Éléphant





#### Kangourous























#### Volière



#### Pianistes



## CD-ROM LIBRARY 1er PIANO



1er PIANO

## Nº 12

#### Fossiles









Final















# Camille Saint-Saens Carnival of the Animals

2d PIANO

#### Introduction

## Nº1 et Marche Royale du Lion









2d PIANO

#### Hémiones









#### 2<sup>d</sup> PIANO



#### 2d PIANO

Nº 4

#### Tortues



Nº 5

L'Eléphant







2<sup>d</sup> PIANO

Nº 6

## Kangourous



## Aquarium





10







# Nº 8 Personnages à longues oreilles



## Nº 9 Le coucou au fond des bois



#### **CD-ROM LIBRARY**







Nº 10

Volière









# Nº 11 Pianistes





16

## Nº 12

#### Fossiles



2<sup>d</sup> PIANO



## Le Cygne



Final